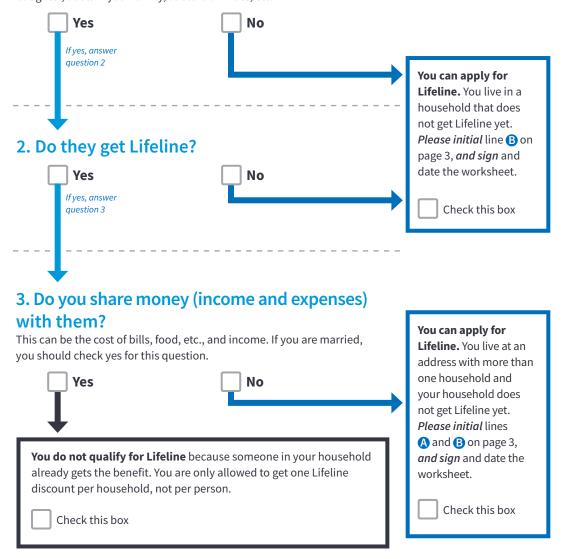

# Can you apply?

Follow this decision tree to confirm if you qualify for the Lifeline Program.

#### 1. Do you live with another adult?

Adults are people who are 18 years old or older, or who are emancipated minors. This can include a spouse, domestic partner, parent, adult son or daughter, adult in your family, adult roommate, etc.